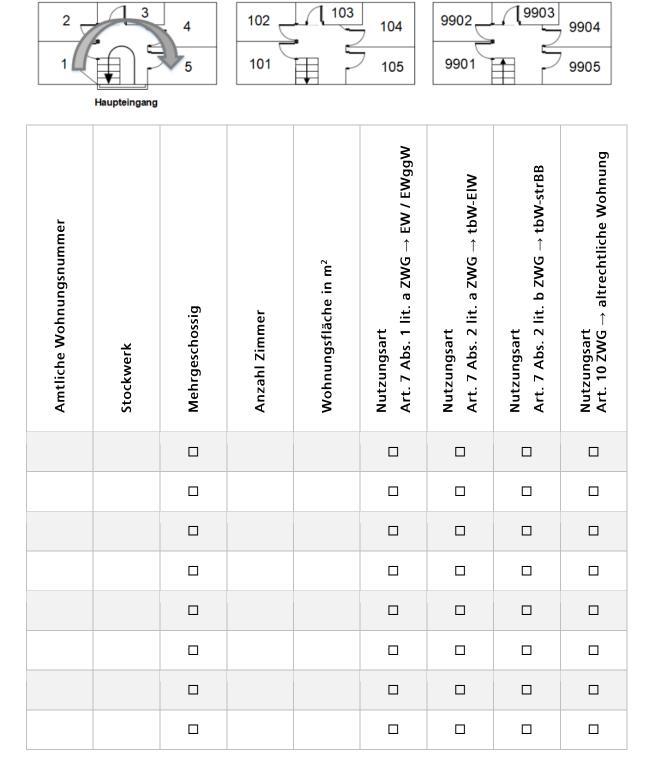

## Eidg. Gebäude- und Wohnungsregister (GWR) Amtliche Wohnungsnummer (aWN)

Die Wohnungen werden vom Haupteingang her gesehen, links beginnend, im Uhrzeigersinn nummeriert.

1. Obergeschoss

1. Untergeschoss

| Amtliche Wohnungsnummer | Stockwerk | Mehrgeschossig | Anzahl Zimmer | Wohnungsfläche in m2 | Nutzungsart Art. 7 Abs. 1 lit. a ZWG $\rightarrow$ EW / EWggW | Nutzungsart Art. 7 Abs. 2 lit. a ZWG $\rightarrow$ tbW-ElW | Nutzungsart Art. 7 Abs. 2 lit. b ZWG $\rightarrow$ tbW-strBB | Nutzungsart<br>Art. 10 ZWG → altrechtliche Wohnung |
|-------------------------|-----------|----------------|---------------|----------------------|---------------------------------------------------------------|------------------------------------------------------------|--------------------------------------------------------------|----------------------------------------------------|
|                         |           |                |               |                      |                                                               |                                                            |                                                              |                                                    |
|                         |           |                |               |                      |                                                               |                                                            |                                                              |                                                    |
|                         |           |                |               |                      |                                                               |                                                            |                                                              |                                                    |
|                         |           |                |               |                      |                                                               |                                                            |                                                              |                                                    |
|                         |           |                |               |                      |                                                               |                                                            |                                                              |                                                    |
|                         |           |                |               |                      |                                                               |                                                            |                                                              |                                                    |
|                         |           |                |               |                      |                                                               |                                                            |                                                              |                                                    |
|                         |           |                |               |                      |                                                               |                                                            |                                                              |                                                    |
|                         |           |                |               |                      |                                                               |                                                            |                                                              |                                                    |
|                         |           |                |               |                      |                                                               |                                                            |                                                              |                                                    |
|                         |           |                |               |                      |                                                               |                                                            |                                                              |                                                    |
|                         |           |                |               |                      |                                                               |                                                            |                                                              |                                                    |
|                         |           |                |               |                      |                                                               |                                                            |                                                              |                                                    |
|                         |           |                |               |                      |                                                               |                                                            |                                                              |                                                    |
|                         |           |                |               |                      |                                                               |                                                            |                                                              |                                                    |
|                         |           |                |               |                      |                                                               |                                                            |                                                              |                                                    |
|                         |           |                |               |                      |                                                               |                                                            |                                                              |                                                    |
|                         |           |                |               |                      |                                                               |                                                            |                                                              |                                                    |
|                         |           |                |               |                      |                                                               |                                                            |                                                              |                                                    |
|                         |           |                |               |                      |                                                               |                                                            |                                                              |                                                    |